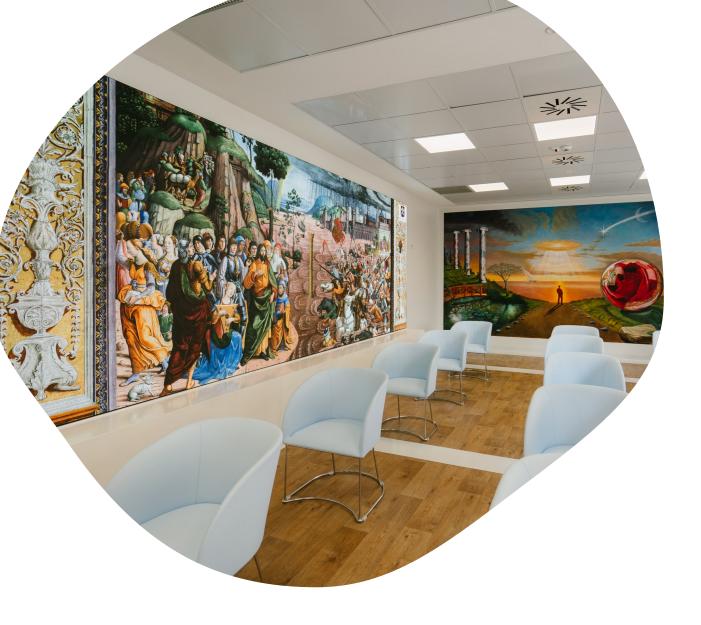

# Good practices

... in the millennium of creativity and relationships

riamo simbitto un mostro gianne de

Aurora, 9-year-old

Together we have defeated a giant monster called fear, and to all those who thought we could not do it, we must be here to say "I did it, I beat it!".

## In spite of everything you made me laugh

Livia, 16-year-old

... a good practice

Medley di Arie d'Opera - Fessure di Luce

Tratto dal concerto "Fessure di Luce" di Cristiana Pegoraro per il Gemelli ART

Artista: Cristiana Pegoraro Video