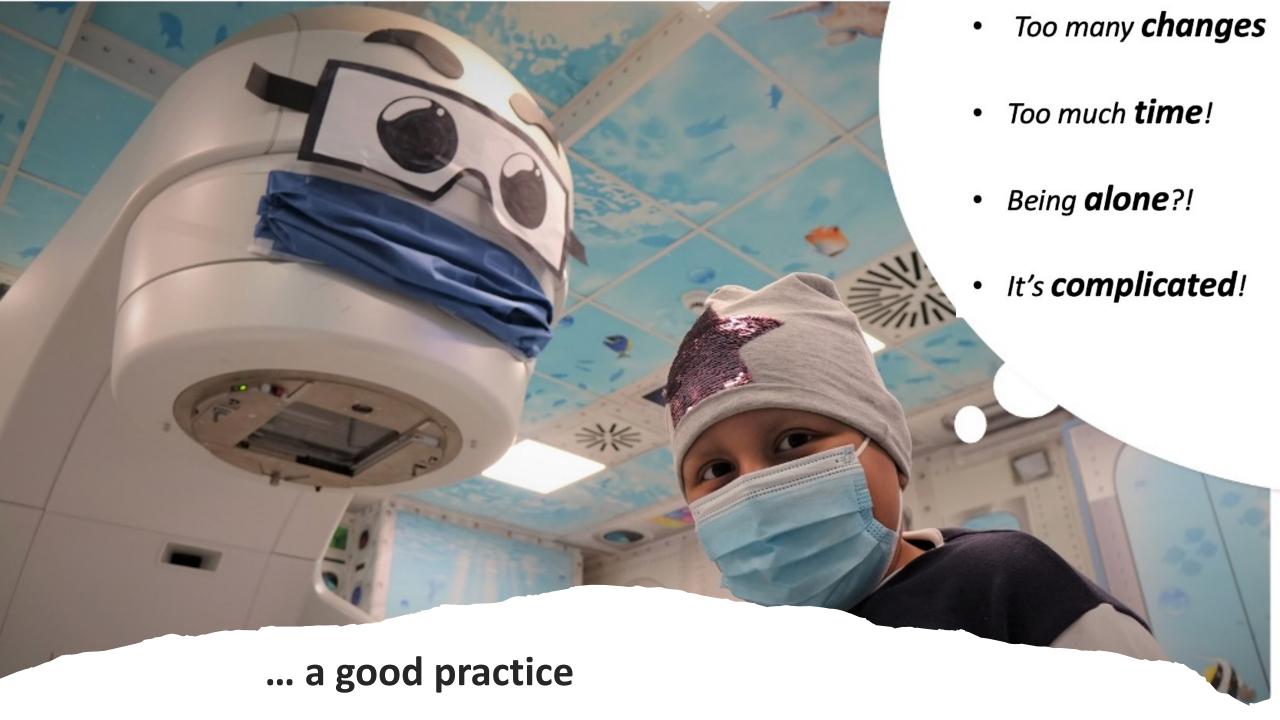

# Good practices

... in the millennium of creativity and relationships

riamo simbitto un mostro gianne de

Aurora, 9-year-old

Together we have defeated a giant monster called fear, and to all those who thought we could not do it, we must be here to say "I did it, I beat it!".