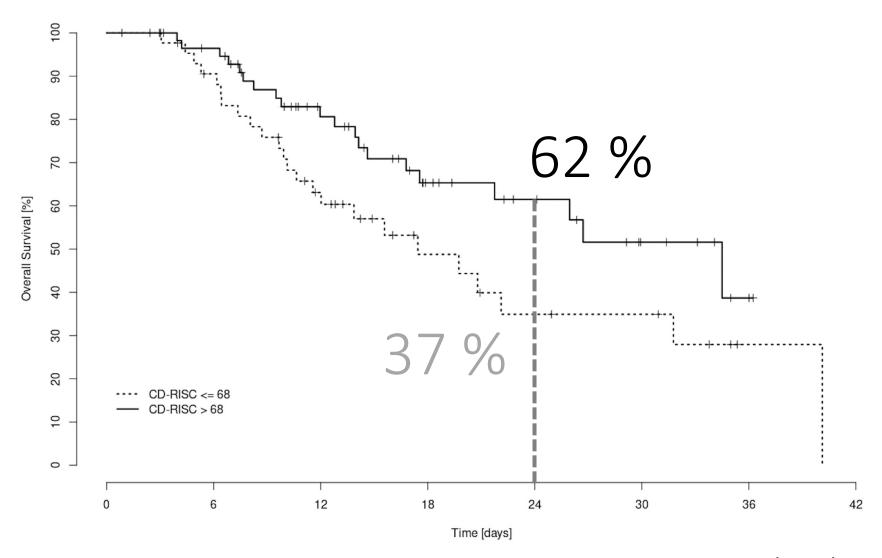

# Spirituality and Resilience in Glioblastoma

- ✓ Spirituality is "a framework that provides people with a sense of ultimate purpose and meaning in life"
- ✓ Resilience is the "ability to withstand adversity and bounce back and grow despite life's downturns"
  - ✓ Multicentric observational protocol
  - ✓ Tests: Spirituality (FACIT-SP12); Resilience (CD-RISC).
  - > 104 patients: 68 male, 36 female, median age 59.
  - Median FUP was 338 days.

# Spirituality and Resilience in Glioblastoma

#### SPIRITUALITY AND RESILIENCE IN GLIOBLASTOMA

## SPIRITUALITY AND RESILIENCE IN GLIOBLASTOMA