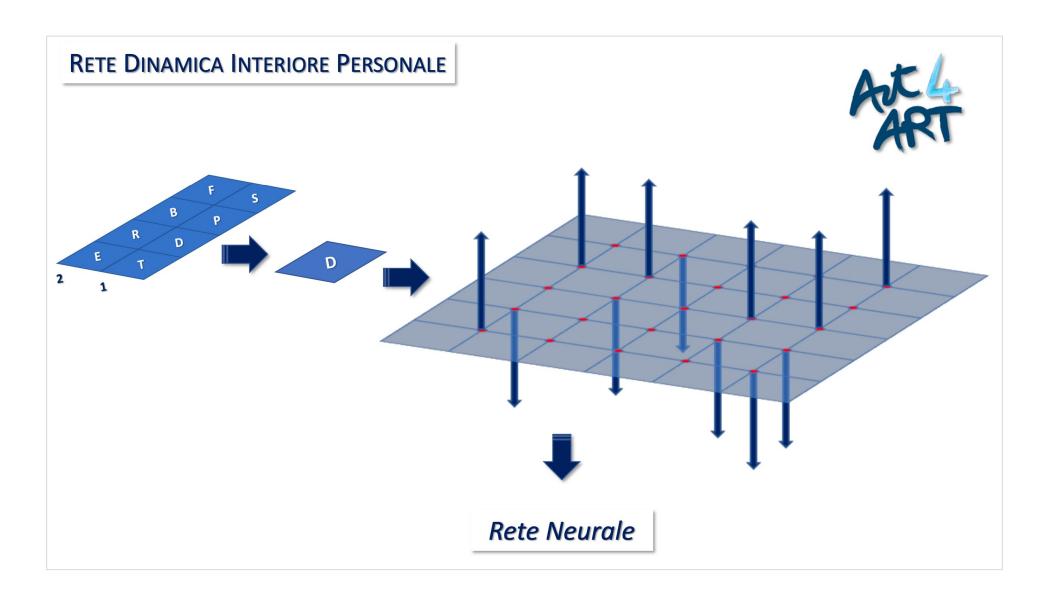

- Artista
- Riflesso
- Cielo
- Immenso
- Spazio
- Sguardo
- **Empatia** Compassione





## di Bellezza

- (Negativi):
- Brutto
- Colore Freddo Buio
- Confini Fastidio
- Limitato Scarabocchio
- Rumore
- Mostruoso Disapprovazione



## di Futuro

- (Positivi): · Percorso-Strada-
- Cammino
- Motivazioni
- Fiducia
- Passerà-Finirà
- Vivere-Vita
- Progettare Affrontare
- Avanti
- Costruire
- Rinascita Futuro
- Novità
- Attesa
- Risalire Volare
- Superare
- Combattere Attesa
- Continuare
- Adattamento Sfida
- Impegno
- Obiettivo Risolvere
- Affidarsi Controllare
- Realizzare Aspettativa

#### di Futuro (Negativi):

- Fine
- Tempo
- Poco Finito
- Morte









## **USE CASE**

## SPIRITUALITY AND RESILIENCE IN GLIOBLASTOMA







## **USE CASE**

## SPIRITUALITY AND RESILIENCE IN GLIOBLASTOMA









Molisett











Two dimension of the human should be identified:

Actionable Values (emotion, culture, spirituality..)

ART suggests words to narrate the sense of the life Personalized — Participative Medicine

Two dimension of the human should be identified:

Actionable Values (emotion, culture, spirituality..)

ART suggests words to narrate the sense of the life

Personalized – Participative Medicine

Given World (science, deterministic rules, adaptation ..)

SCIENCE enables you to live and interact with the world

Precision - Participative Medicine

# Participative Medicine



## Innovation Hype: Humanism