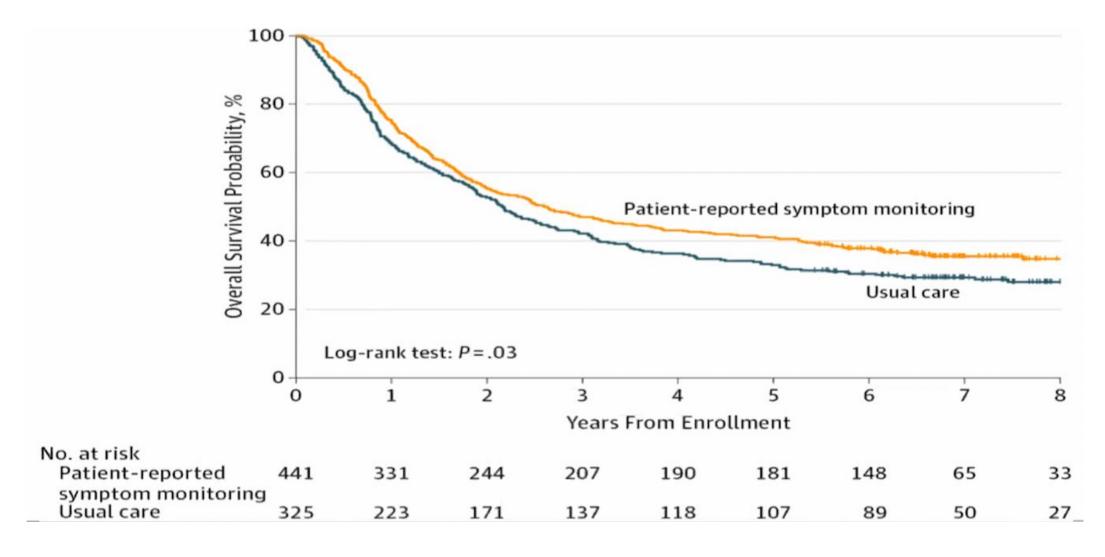

aptation ..)

Two dimension of the human should be identified:

Actionable Values (emotion, culture, spirituality..)

ART suggests words to narrate the sense of the life

Given World (science, deterministic rules, adaptation ..)

SCIENCE enables you to live and interact with the world

Two dimension of the human should be identified:

Actionable Values (emotion, culture, spirituality..)

ART suggests words to narrate the sense of the life

## **Personalized Medicine**

Given World (science, deterministic rules, adaptation ..)

SCIENCE enables you to live and interact with the world

# **Precision Medicine**

# Humanism against or and Science?

## Porous border

N.Berdjaev, The meaning of creation, for a justification of the human being, 1915 and following



# Caring makes us live longer



# Spirituality and Resilience in Glioblastoma

- ✓ Spirituality is "a framework that provides people with a sense of ultimate purpose and meaning in life"
- ✓ Resilience is the "ability to withstand adversity and bounce back and grow despite life's downturns"
  - ✓ Multicentric observational protocol
  - ✓ Tests: Spirituality (FACIT-SP12); Resilience (CD-RISC).
  - > 104 patients: 68 male, 36 female, median age 59.
  - Median FUP was 338 days.

# Spirituality and Resilience in Glioblastoma











# Good practices

... in the millennium of creativity and relationships





riamo simbitto un mostro gianne de

Aurora, 9-year-old

Together we have defeated a giant monster called fear, and to all those who thought we could not do it, we must be here to say "I did it, I beat it!".



desid