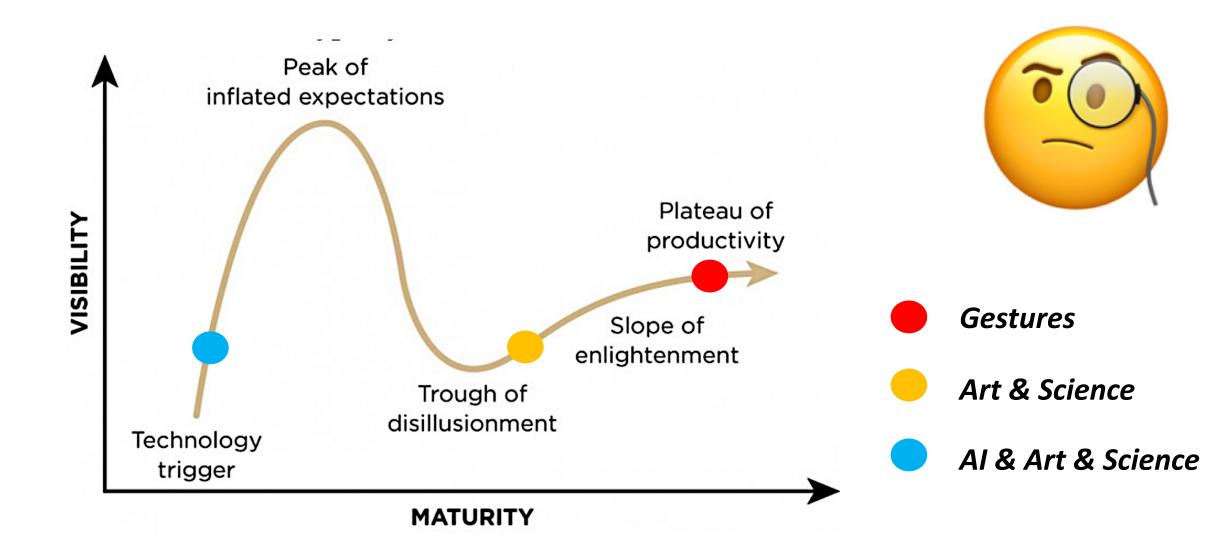

# Innovation Hype: Modern Radiation Oncology

Two dimension of the human should be identified:

Two dimension of the human should be identified:

Actionable Values (emotion, culture, spirituality..)

Two dimension of the human should be identified:

## Innovation Hype: Humanism