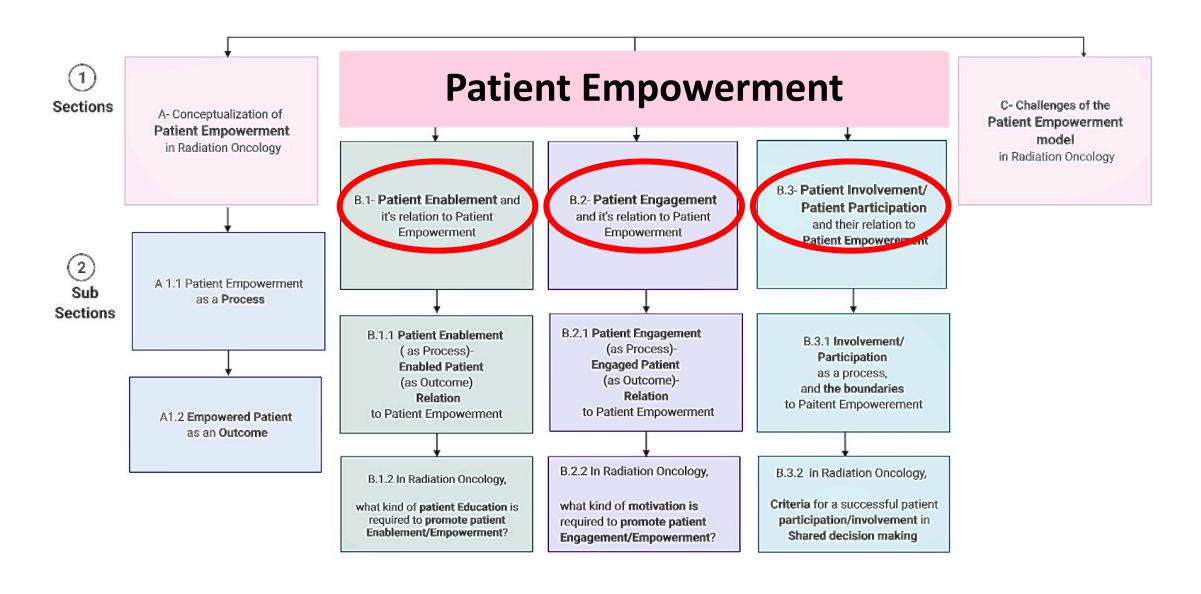

Futuro (Negativi):

- Fine
- Tempo
- Poco Finito
- Morte









## **USE CASE**

## SPIRITUALITY AND RESILIENCE IN GLIOBLASTOMA







## **USE CASE**

## SPIRITUALITY AND RESILIENCE IN GLIOBLASTOMA









Molisett











Two dimension of the human should be identified:

Actionable Values (emotion, culture, spirituality..)

ART suggests words to narrate the sense of the life Personalized — Participative Medicine

Two dimension of the human should be identified:

Actionable Values (emotion, culture, spirituality..)

ART suggests words to narrate the sense of the life

Personalized – Participative Medicine

Given World (science, deterministic rules, adaptation ..)

SCIENCE enables you to live and interact with the world

Precision - Participative Medicine

# Participative Medicine



## Innovation Hype: Humanism