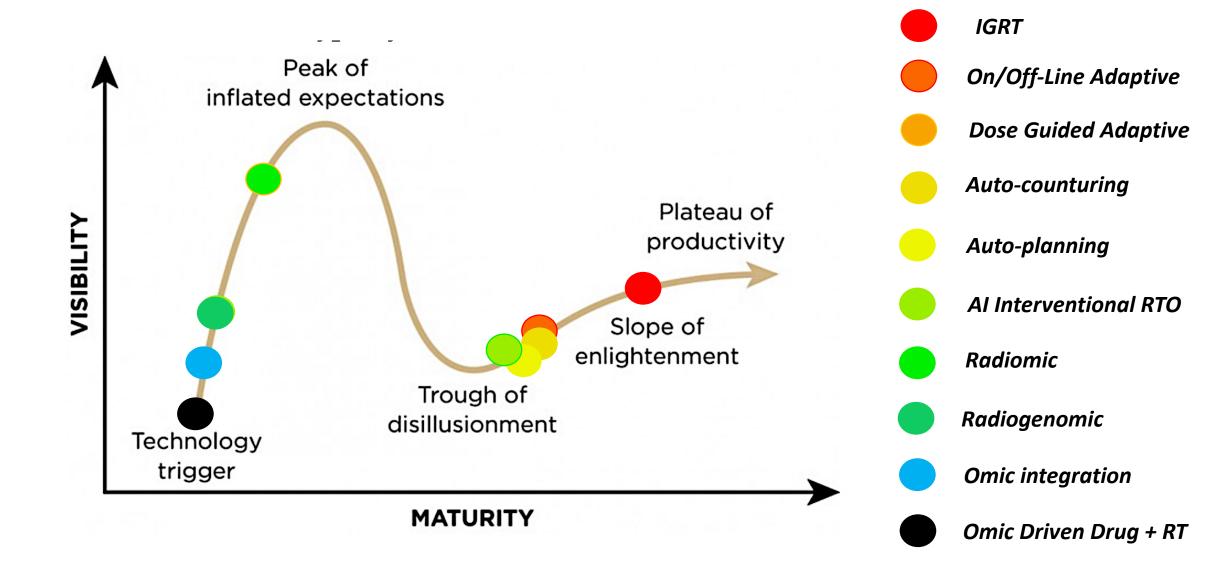

- Various patents on RTO
- Public research funding
  - H2020 Terminet
  - H2020 iHelp
  - H2020 Re-Sample
  - H2020 Care4Covid

Radiation Oncology: where are we going?

- Image Guided Radiotherapy
- •Al Guided Radiotherapy

Omic Guided Radiotherapy

Humanist Guided Radiotherapy

# Innovation Hype: Modern Radiation Oncology

Two dimension of the human should be identified:

Two dimension of the human should be identified:

Actionable Values (emotion, culture, spirituality..)

Two dimension of the human should be identified: