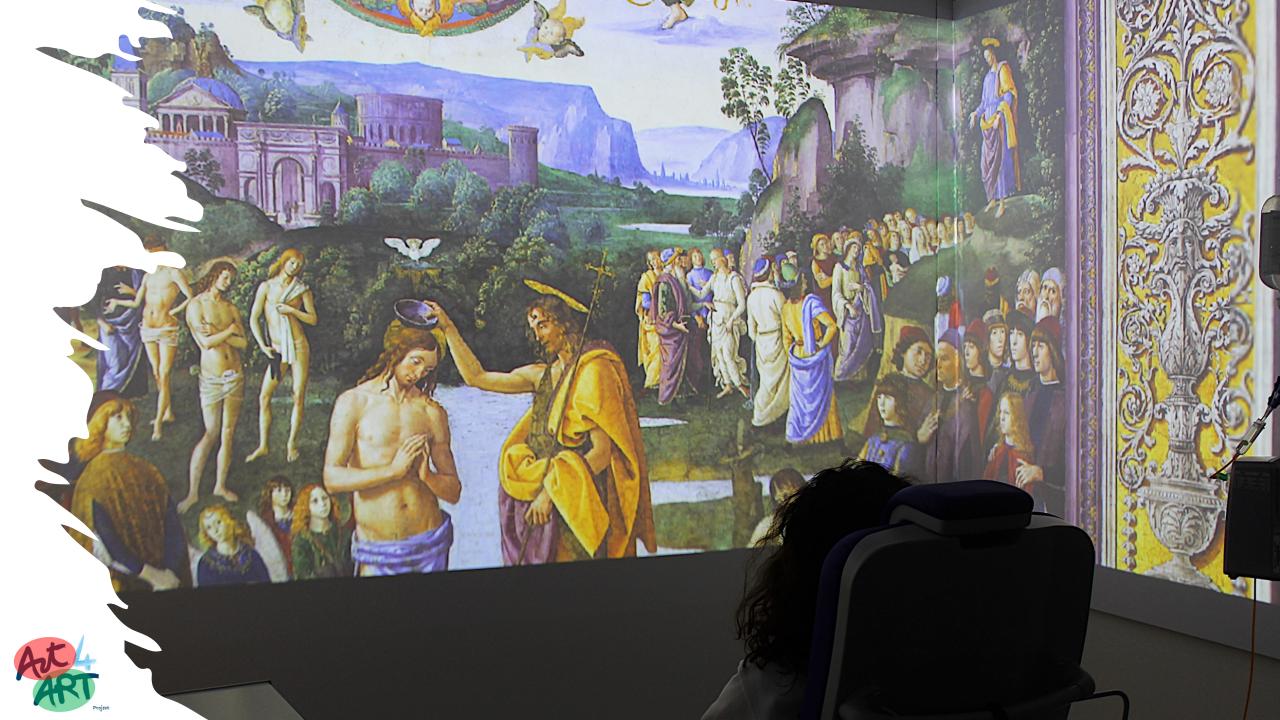

# Good practices

... in the millennium of creativity and relationships

riamo simbitto un mostro gianne de

Aurora, 9-year-old

Together we have defeated a giant monster called fear, and to all those who thought we could not do it, we must be here to say "I did it, I beat it!".

## In spite of everything you made me laugh

Livia, 16-year-old

... a good practice

Medley di Arie d'Opera - Fessure di Luce

Tratto dal concerto "Fessure di Luce" di Cristiana Pegoraro per il Gemelli ART

Artista: Cristiana Pegoraro Video